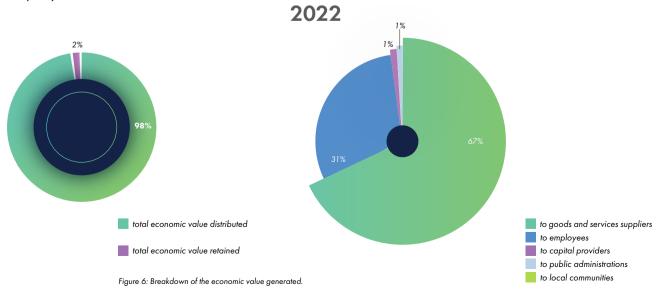

The distributed value structure provides quantitative evidence of the creation of wealth through the economic process conducted by Newform. The significant components of suppliers and employees, among stakeholders, are, respectively, indications of the strategically integrated supply chain and the appreciation of the hard work and wealth of skills of people that constitute the driving force of the company.