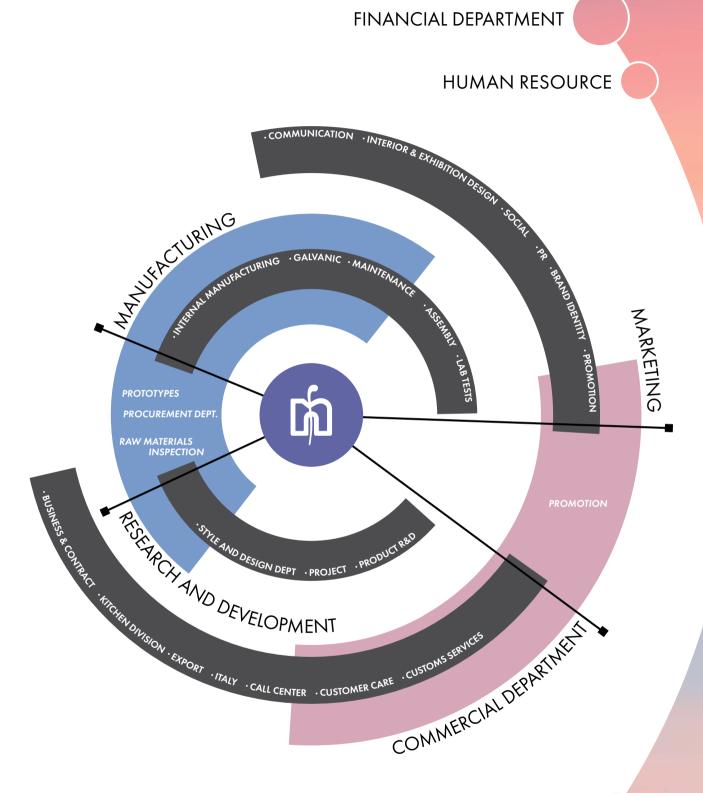

## A SYNERGIC B U S I N E S S

Choosing Newform means entering in the universe of a company in which love for one's work, passion and teamwork help maintaining a cool environment, in which positive synergies and unique creations arise.

MANAGEMENT

FINANCIAL DEPARTMENT

**SAFETY & ENVIRONMENT** 

MANAGEMENT INFORMATION / IT SERVICES