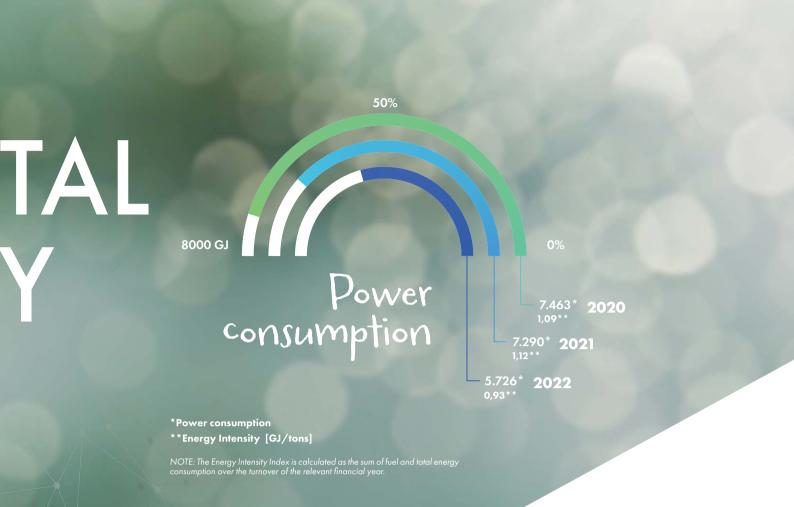

The company made sustainability one of its defining elements, committing itself to gradually yet constantly improving its performance through the reorganization of processes to reduce emissions and develop eco-sustainable designs, for products that optimize the use of water and energy.

Optimization of air compressors;

Regulation of fans;

Monitoring of electrical panels;

Modular LED lighting.

[tCO2e] 2022 580,86 Totale Scope 1 Totale Scope 2 - location based 1.162.58 1.011,83 Totale Scope 2 - market based 0,0221 Direct emissions intensity [tCO2e/tons] **Indirect emissions intensity** 0,0442 (Location based) [tCO2e/tons] Indirect emissions intensity 0,0605

(Market based) [tCO2e/tons]

NOTA: For the location-based method, the emission factors were calculated using the SimaPRO software and the latest available data on the "Composition of the national energy mix used for the production of electricity fed into the Italian electricity system", provided by the Energy Services Manager, GSE, as per the Ministry of Economic Development Decree of 31/7/2009. For the market-based method, the same software was used, entering, however, data on the "Composition of the energy mix used for the production of electricity sold by the company", also provided by the GSE, as per the Ministry of Economic Development Decree of 31/7/2009. The emission intensity indices were calculated by taking direct and indirect emissions, in tonnes of CO2e, calculated with both the location-based method and the market-based method, and comparing them to turnover in the relevant financial year.