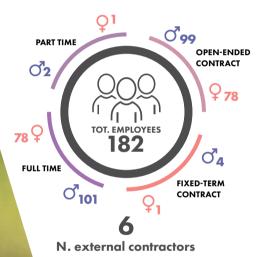

**182** 

N. employees covered by an occupational health and safety management system

N. external workers covered by an occupational health and safety management system

N. recorded employee injuries at work